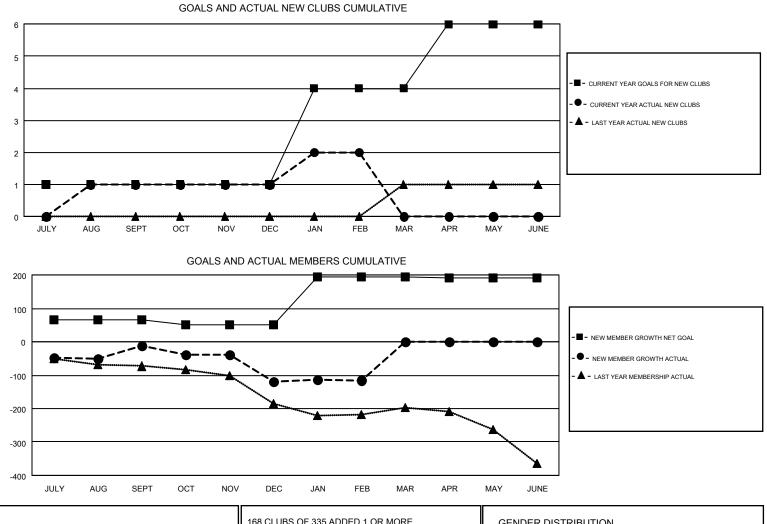

#### GMT: JUDY HANKOM

| Clubs         |               |             |               | Members               |                                                                |                                                              |                                                    |  |
|---------------|---------------|-------------|---------------|-----------------------|----------------------------------------------------------------|--------------------------------------------------------------|----------------------------------------------------|--|
|               | RESULTS FOR   | R 2016-2017 |               | RESULTS FOR 2016-2017 |                                                                |                                                              |                                                    |  |
| QUARTER       | NEW CLUB GOAL | NEW CLUBS   | DROPPED CLUBS | QUARTER               | NEW MEMBER GROWTH<br>NET GOAL (not reinstated<br>or transfers) | NEW MEMBER<br>GROWTH ACTUAL (not<br>reinstated or transfers) | DROPPED<br>MEMBERS ACTUAL<br>(including transfers) |  |
| JULY/AUG/SEPT | 1             | 1           | 1             | JULY/AUG/SEPT         | 65                                                             | 230                                                          | 242                                                |  |
| OCT/NOV/DEC   | 0             | 0           | 2             | OCT/NOV/DEC           | -14                                                            | 142                                                          | 250                                                |  |
| JAN/FEB/MAR   | 3             | 1           | 2             | JAN/FEB/MAR           | 142                                                            | 130                                                          | 125                                                |  |
| APR/MAY/JUNE  | 2             | 0           | 0             | APR/MAY/JUNE          | -1                                                             | 0                                                            | 0                                                  |  |